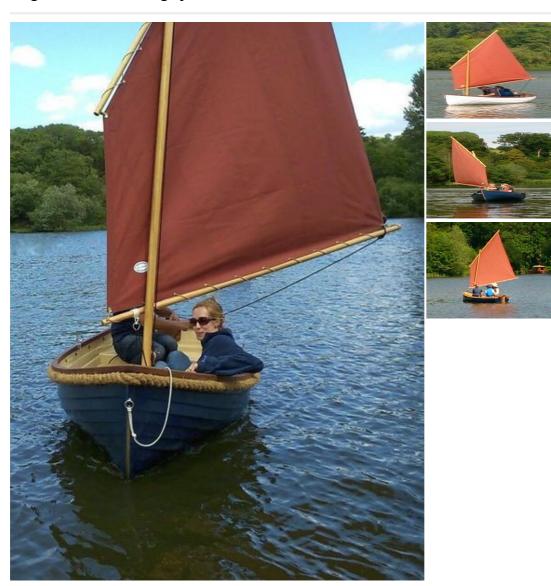

## **Description**

Roach Dinghy Built of glass reinforced plastic (GRP) with oiled Iroko gunwales/trim. She is taken off a traditional 1920's wooden clinker dinghy. We have kept the character of the grain and nail marks of the original in the moulding. Being of traditional design she sits in the water rather than on it and this allows her to row/sail beautifully. Dimensions – 3M long X 1.33M wide X 80KG She is CE rated for Category D for 2-people. She comes with a standing lug sail of 3.5 M2, has a marineply dagger board and rudder. She is very simple and easy to rig/sail. Suitable for all ages and levels of experience. Price £2875.00 Ex VAT £3450.00 Inc VAT at 20% Oars and rowlocks are included as standard. Options include – Rope Fendering £220.83 £265.00 Brass Keel Band £220.83 £265.00 Wooden seat tops £250.00 £300.00 Wooden floorboards £275.00 £330.00 Forward rowing sockets/rowlocks£40.00 £48.00 Sculling notch £50.00 £60.00 Overall cover £140.00 £168.00 Combination road trailer/trolley £650.00 £780.00 Launching Trolley £250.00 £300.00