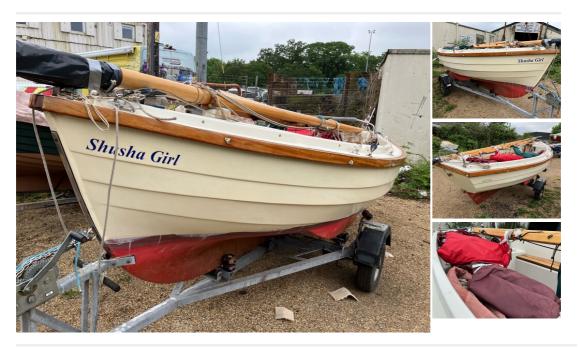

## **Description**

OUR REF. † AYB00996 GENERAL Shusha Girlis a lovely example of the poplar Post Boat. Being a 2007 model she is the same specification as the current Post boats with Stainless Steel fittings, increased buoyancy to comply with the Recreation Craft Directive. She is the gaff cutter version with the option of a lugsail. Included in the price. She has only had two owners from new. Post Boats are very stable and make great family day boats. BUILDER Character Boats. 2007 Number – PB121 SPECIFICATION Original cream GRP hull with white internals and varnished mahogany gunwales/seats. Antifouled red. LOD 14'6" Beam 6'8" Draft 1'9" Long Keel Weight 450kg RIGGING Gaff Sloop or Lug sloop with varnished masts/spars. New mainmast 2022 SAILS Mainsail – Tan made by Jeckell Sails with slab reefing. Jib – Tan made by Jeckells Sails on furling spar.. Sails returned to Jeckels regularly for valeting. Lugsail - Tan made by Jeckells in 2022 with its own yard. ENGINE 2006 Honda 2.53P 4-stroke outboard. Serviced regularly. EQUIPMENT Danforth anchor with chain and rode, Bilge pump, Red acrylic overall cover, Grey acrylic cockpit cover, Nasa depth sounder, Silva hand bearing compass, Oars and rowlocks,. TRAILER Bespoke galvanised Character Boats Post Boat trailer. LYING Our offices at Rougham by appointment.

| Sales status: available  | Manufacturer: Character Boats |
|--------------------------|-------------------------------|
| Model: Post Boat 14      | Year built: 2007              |
| Length (m): 4.2672       | No. of previous owners: 1     |
| Condition: Used          | Sale: Trade                   |
| Category: long keel      | Propeller: folding prop       |
| Propulsion: Outboard     | Steering: Tiller steering     |
| <b>HP</b> : 2            | kW: 2                         |
| Fuel: Petrol             | Material hull: Polyester      |
| Material deck: Polyester | Price Options: negotiable     |
|                          |                               |